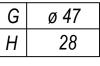

MODEL: ES 6.1

E

Ð

Product id: ES61CF12

| A | ø 165 |
|---|-------|
| В | ø 142 |
| С | ø 154 |

 $(\square)$ 

J

24

| D | ø 104 |
|---|-------|
| Ε | 66    |
| F | 5     |

 $\bigcirc$ 

Power handling\*: Sensitivity: Nominal impedance: Frequency response: DC Resistance (Re): Magnet weigth (Oz):

100 Watts 90.2 dB 4Ω 45 ~ 20.000 Hz 3.3Ω 20 Oz