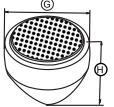

MODEL: ES 6.1

E

Ð

Product id: ES61CF12

| A | ø 165 |
|---|-------|
| В | ø 142 |
| С | ø 154 |

 $(\square)$ 

J

24

| D | ø 104 |
|---|-------|
| Ε | 66    |
| F | 5     |

 $\bigcirc$ 

Power handling\*: Sensitivity: Nominal impedance: Frequency response: DC Resistance (Re): Magnet weigth (Oz):

100 Watts 90.2 dB 4Ω 45 ~ 20.000 Hz 3.3Ω 20 Oz