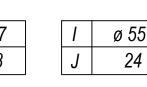

MODEL: ES 6.1

E

Ð

Product id: ES61CF12

| A | ø 165 |
|---|-------|
| В | ø 142 |
| С | ø 154 |

 $(\square)$ 

J

24

| D | ø 104 |
|---|-------|
| Ε | 66    |
| F | 5     |

 $\bigcirc$ 

Power handling\*: Sensitivity: Nominal impedance: Frequency response: DC Resistance (Re): Magnet weigth (Oz):

100 Watts 90.2 dB 4Ω 45 ~ 20.000 Hz 3.3Ω 20 Oz