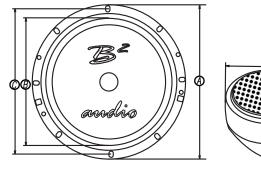

MODEL: ES 6.1

E

Ð

Product id: ES61CF12

| A | ø 165 |
|---|-------|
| В | ø 142 |
| С | ø 154 |

 $(\square)$ 

J

24

| D | ø 104 |
|---|-------|
| Ε | 66    |
| F | 5     |

 $\bigcirc$ 

Power handling\*: Sensitivity: Nominal impedance: Frequency response: DC Resistance (Re): Magnet weigth (Oz):

100 Watts 90.2 dB 4Ω 45 ~ 20.000 Hz 3.3Ω 20 Oz